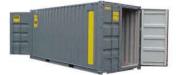

## Storage & Office Solutions......Delivered

# **STORAGE CONTAINERS**



#### 10' STORAGE



### 20' STORAGE



40' STORAGE



20' QUAD DOOR



### 40' QUAD DOOR



40' HIGH CUBE



**The A-Verdi 10' Model** is very unique, it works well when the product being stored is not large or plentiful. Having such small footprint makes this unit great for applications where space is very limited yet secure storage is needed. Customers including homeowners, convenience stores, restaurants, & contractors use these units regularly.

## **SPECIFICATIONS**

 EXTERIOR
 INTERIOR

 LENGTH - 10'
 LENGTH - 9'2"

 WIDTH - 8'
 WIDTH - 91"

 HEIGHT - 8'6"
 HEIGHT - 91"

EASY WIDE OPEN SWING DOORS ON ONE END 14 GAUGE STEEL WALLS & ROOF 1.125" MARINE GRADE WOOD FLOOR

## **FEATURES**

GROUND LEVEL SAFE ENTRY SECURE LOCKABLE DOORS PROMPT ON-SITE LOCAL DELIVERY CROSS VENTILATION IN ALL CORNERS

## **OPTIONS / ACCESSORIES**

SECURE LOCKBO