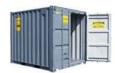

#### 10' STORAGE

### 40' QUAD DOOR

40' HIGH CUBE

**The A-Verdi 10' Model** is very unique, it works well when the product being stored is not large or plentiful. Having such small footprint makes this unit great for applications where space is very limited yet secure storage is needed. Customers including homeowners, convenience stores, restaurants, & contractors use these units regularly.