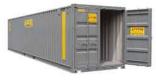

### 20' STORAGE

40' STORAGE

20' QUAD DOOR

### 40' QUAD DOOR

40' HIGH CUBE

**The A-Verdi 10' Model** is very unique, it works well when the product being stored is not large or plentiful. Having such small footprint makes this unit great for applications where space is very limited yet secure storage is needed. Customers including homeowners, convenience stores, restaurants, & contractors use these units regularly.