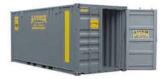

## Storage & Office Solutions......Delivered

# **STORAGE CONTAINERS**



#### 10' STORAGE



### 20' STORAGE



40' STORAGE



20' QUAD DOOR



### 40' QUAD DOOR



40' HIGH CUBE



**The A-Verdi 10' Model** is very unique, it works well when the product being stored is not large or plentiful. Having such small footprint makes this unit great for applications where space is very limited yet secure storage is needed. Customers including homeowners, convenience stores, restaurants, & contractors use these units regularly.

## **SPECIFICATIONS**

 EXTERIOR
 INTERIOR

 LENGTH - 10'
 LENGTH - 9'2"

 WIDTH - 8'
 WIDTH - 91"

 HEIGHT - 8'6"
 HEIGHT - 91"

EASY WIDE OPEN SWING DOORS ON ONE END 14 GAUGE STEEL WALLS & ROOF 1.125" MARINE GRADE WOOD FLOOR

## **FEATURES**

GROUND LEVEL SAFE ENTRY SECURE LOCKABLE DOORS PROMPT ON-SITE LOCAL DELIVERY CROSS VENTILATION IN ALL CORNERS

## **OPTI