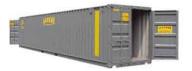

## Storage & Office Solutions......Delivered

# **STORAGE CONTAINERS**



#### 10' STORAGE



### 20' STORAGE



40' STORAGE



20' QUAD DOOR



### 40' QUAD DOOR



40' HIGH CUBE



**The A-Verdi 10' Model** is very unique, it works well when the product being stored is not large or plentiful. Having such small footprint makes this unit great for applications where space is very limited yet secure storage is needed. Customers including homeowners, convenience stores, restaurants, & contractors use these units regularly.

## **SPECIFICATIONS**

 EXTERIOR
 INTERIOR

 LENGTH - 10'
 LENGTH - 9'2"

 WIDTH - 8'
 WIDTH - 91"

 HEIGHT - 8'6"
 HEIGHT - 91"

EASY WIDE OPEN SWING DOORS ON ONE END 14 GAUGE STEEL WALLS & ROOF 1.125" MARINE GRADE WOOD FLOOR

## **FEATURES**

GROUND LEVEL SAFE ENTRY SECURE LOCKABLE DOORS PROMPT ON-SITE LOCAL DELIVERY CROSS VENTILATION IN ALL CORNERS

## **OPTIONS / ACCESSORIES**

SECURE LOCKBOX ENCLOSURES APPA