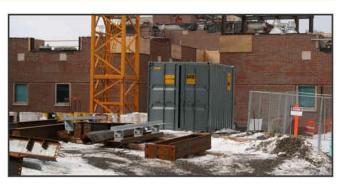

#### 10' STORAGE

### 40' QUAD DOOR

40' HIGH CUBE

**The A-Verdi 10' Model** is very unique, it works well when the product being stored is not large or plentiful. Having such small footprint makes this unit great for applications where space is very limited yet secure storage is needed. Customers including homeowners, convenience stores, restaurants, & contractors use these units regularly.