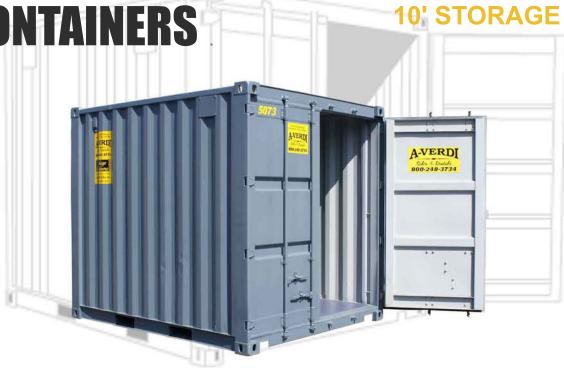

#### 10' STORAGE

### 40' QUAD DOOR

40' HIGH CUBE

**The A-Verdi 10' Model** is very unique, it works well when the product being stored is not large or plentiful. Having such small footprint makes this unit great for applications where space is very limited yet secure storage is needed. Customers including homeowners, convenience stores, restaurants, & contractors use these units regularly.

## **SPECIFICATIONS**

 EXTERIOR
 INTERIOR

 LENGTH - 10'
 LENGTH - 9'2"

 WIDTH - 8'
 WIDTH - 91"

 HEIGHT - 8'6"
 HEIGHT - 91"

EASY WIDE OPEN SWING DOORS ON ONE END 14 GAUGE STEEL WALLS & ROOF 1.125" MARINE GRADE WOOD FLOOR

## **FEATURES**

GROUND LEVEL SAFE ENTRY SECURE LOCKABLE DOORS PROMPT ON-SITE LOCAL DELIVERY CROSS VENTILATION IN ALL CORNERS

## **OPTIONS / ACCESSORIES**

SECURE LOCKBOX ENCLOSURES APPAREL / BIKE & PIPE RACKS SHORT OR LONG TERM LEASES SHELVING / FORKLIFT RAMPS

A-VERDI LLC 14150 ROUTE 31 SAVANNAH, NY 13146