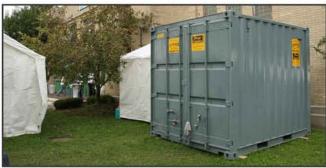

#### 10' STORAGE

### 40' QUAD DOOR

40' HIGH CUBE

**The A-Verdi 10' Model** is very unique, it works well when the product being stored is not large or plentiful. Having such small footprint makes this unit great for applications where space is very limited yet secure storage is needed. Customers including homeowners, convenience stores, restaurants, & contractors use these units regularly.