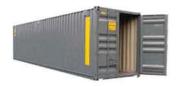

## Storage & Office Solutions......Delivered

# **STORAGE CONTAINERS**



#### 10' STORAGE



### 20' STORAGE



40' STORAGE



20' QUAD DOOR



### 40' QUAD DOOR



40' HIGH CUBE



**The A-Verdi 10' Model** is very unique, it works well when the product being stored is not large or plentiful. Having such small footprint makes this unit great for applications where space is very limited yet secure storage is needed. Customers including homeowners, convenience stores, restaurants, & contractors use these units regularly.

## **SPECIFICATIONS**

 EXTERIOR
 INTERIOR

 LENGTH - 10'
 LENGTH - 9'2"

 WIDTH - 8'
 WIDTH - 91"

 HEIGHT - 8'6"
 HEIGHT - 91"

EASY WIDE OPEN SWING DOORS ON ONE END 14 GAUGE STEEL WALLS & ROOF 1.125" MARINE GRADE WOOD FLOOR

## **FEATURES**

GROUND LEVEL SAFE ENTRY SECURE LOCKABLE DOORS PROMPT ON-SITE LOCAL DELIVERY CROSS VENTILATION IN ALL CORNERS

## **OPTIONS / ACCESSORIES**

SECURE LOCKBOX ENCLOSURES APPAREL / BIKE & PIPE RAC