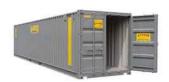

# **STORAGE CONTAIN**

10' STORAGE

20' STORAGE

40' STORAGE

The A-Verdi 20' Model is very popular with many customers including homeowners, automotive repair shops, schools, convenience stores, restaurants etc., they work very well when physical space is limited but safe storage is needed. Contractors also use this unit on construction sites to keep their tools & supplies secure.

#### **INTERIOR**

LENGTH - 19'4" WIDTH - 91" **HEIGHT - 91**"

EASY WIDE OPEN SWING DOORS ON ONE END 14 GAUGE STEEL WALLS & ROOF 1.125" MARINE GRADE WOOD FLOOR

GROUND LEVEL SAFE ENTRY SECURE LOCKABLE DOORS PROMPT ON-SITE LOCAL DELIVERY CROSS VENTILATION IN ALL CORNERS