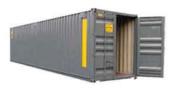

# **STORAGE CONTAIN**

10' STORAGE

20' STORAGE

40' STORAGE

The A-Verdi 20' Model is very popular with many customers including homeowners, automotive repair shops, schools, convenience stores, restaurants etc., they work very well when physical space is limited but safe storage is needed. Contractors also use this unit on construction sites to keep their tools & supplies secure.

#### **INTERIOR**

LENGTH - 19'4" WIDTH - 91" **HEIGHT - 91**"

EASY WIDE OPEN SWING DOORS ON ONE END 14 GAUGE STEEL WALLS & ROOF 1.125" MARINE GRADE WOOD FLOOR

GROUND LEVEL SAFE ENTRY SECURE LOCKABLE DOORS PROMPT ON-SITE LOCAL DELIVERY CROSS VENTILATION IN ALL CORNERS