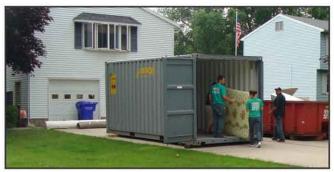

# **STORAGE CONTAIN**

10' STORAGE

20' STORAGE

40' STORAGE

The A-Verdi 20' Model is very popular with many customers including homeowners, automotive repair shops, schools, convenience stores, restaurants etc., they work very well when physical space is limited but safe storage is needed. Contractors also use this unit on construction sites to keep their tools & supplies secure.