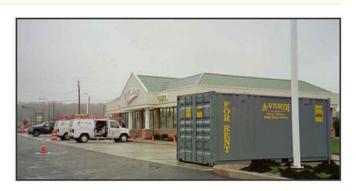

# **STORAGE CONTAIN**

10' STORAGE

20' STORAGE

40' STORAGE

The A-Verdi 20' Model is very popular with many customers including homeowners, automotive repair shops, schools, convenience stores, restaurants etc., they work very well when physical space is limited but safe storage is needed. Contractors also use this unit on construction sites to keep their tools & supplies secure.