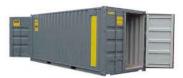

# **STORAGE CONTAIN**

10' STORAGE

20' STORAGE

40' STORAGE

The A-Verdi 20' Model is very popular with many customers including homeowners, automotive repair shops, schools, convenience stores, restaurants etc., they work very well when physical space is limited but safe storage is needed. Contractors also use this unit on construction sites to keep their tools & supplies secure.

#### **INTERIOR**

LENGTH - 19'4" WIDTH - 91" **HEIGHT - 91**"

EASY WIDE OPEN SWING DOORS ON ONE END 14 GAUGE STEEL WALLS & ROOF 1.125" MARINE GRADE WOOD FLOOR

GROUND LEVEL SAFE ENTRY SECURE LOCKABLE DOORS PROMPT ON-SITE LOCAL DELIVERY CROSS VENTILATION IN ALL CORNERS