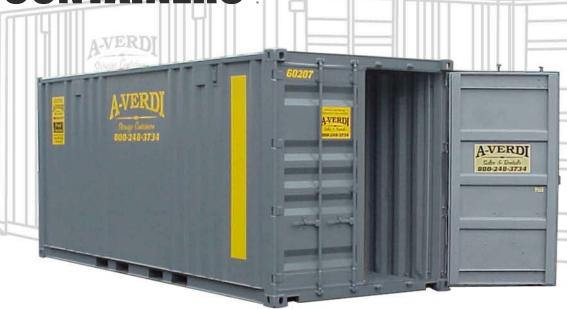

# **STORAGE CONTAIN**

10' STORAGE

20' STORAGE

40' STORAGE

The A-Verdi 20' Model is very popular with many customers including homeowners, automotive repair shops, schools, convenience stores, restaurants etc., they work very well when physical space is limited but safe storage is needed. Contractors also use this unit on construction sites to keep their tools & supplies secure.

#### **EXTERIOR**

**WIDTH - 8**'

#### LENGTH - 20'

HEIGHT - 8'6"

#### **INTERIOR**

LENGTH - 19'4" WIDTH - 91" **HEIGHT - 91**"

EASY WIDE OPEN SWING DOORS ON ONE END 14 GAUGE STEEL WALLS & ROOF 1.125" MARINE GRADE WOOD FLOOR

GROUND LEVEL SAFE ENTRY SECURE LOCKABLE DOORS PROMPT ON-SITE LOCAL DELIVERY CROSS VENTILATION IN ALL CORNERS