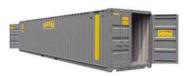

## **40' STORAGE**

10' STORAGE

20' STORAGE

40' STORAGE

20' QUAD DOOR

40' QUAD DOOR

40' HIGH CUBE

**The A-Verdi 40' Model** is very popular with many customers including contractors, automotive dealerships, schools, manufacturers, retailers & warehouses. When physical space is openly available the 40' unit is our largest storage unit providing 320 sq ft of storage space only a simple phone call away. That is a lot of room for inventory, supplies, or equipment to keep your operation organized & efficient..

#### **EXTERIOR**

LENGTH - 40' WIDTH - 8' HEIGHT - 8'6"

#### INTERIOR

LENGTH - 39'4" WIDTH - 91" HEIGHT - 91"

EASY WIDE OPEN SWING DOORS ON ONE END 14 GAUGE STEEL WALLS & ROOF 1.125" MARINE GRADE WOOD FLOOR