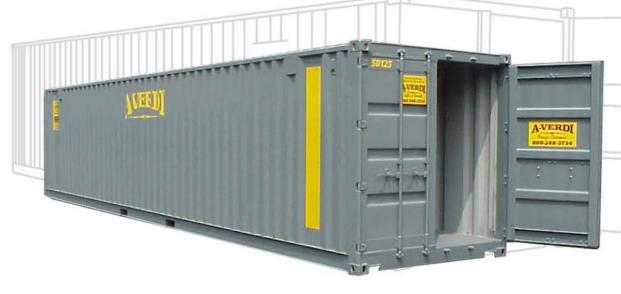

## **40' STORAGE**

10' STORAGE

20' STORAGE

40' STORAGE

20' QUAD DOOR

40' QUAD DOOR

40' HIGH CUBE

**The A-Verdi 40' Model** is very popular with many customers including contractors, automotive dealerships, schools, manufacturers, retailers & warehouses. When physical space is openly available the 40' unit is our largest storage unit providing 320 sq ft of storage space only a simple phone call away. That is a lot of room for inventory, supplies, or equipment to keep your operation organized & efficient..

#### **EXTERIOR**

LENGTH - 40' WIDTH - 8' HEIGHT - 8'6"

#### INTERIOR

LENGTH - 39'4" WIDTH - 91" HEIGHT - 91"

EASY WIDE OPEN SWING DOORS ON ONE END 14 GAUGE STEEL WALLS & ROOF 1.125" MARINE GRADE WOOD FLOOR