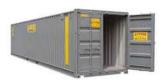

## **40' STORAGE**

10' STORAGE

20' STORAGE

40' STORAGE

20' QUAD DOOR

40' QUAD DOOR

40' HIGH CUBE

**The A-Verdi 40' Model** is very popular with many customers including contractors, automotive dealerships, schools, manufacturers, retailers & warehouses. When physical space is openly available the 40' unit is our largest storage unit providing 320 sq ft of storage space only a simple phone call away. That is a lot of room for inventory, supplies, or equipment to keep your operation organized & efficient..

#### **EXTERIOR**

LENGTH - 40' WIDTH - 8' HEIGHT - 8'6"

#### INTERIOR

LENGTH - 39'4" WIDTH - 91" HEIGHT - 91"

EASY WIDE OPEN SWING DOORS ON ONE END 14 GAUGE STEEL WALLS & ROOF 1.125" MARINE GRADE WOOD FLOOR