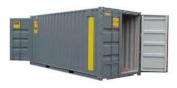

## **40' STORAGE**

10' STORAGE

20' STORAGE

40' STORAGE

20' QUAD DOOR

40' QUAD DOOR

40' HIGH CUBE

**The A-Verdi 40' Model** is very popular with many customers including contractors, automotive dealerships, schools, manufacturers, retailers & warehouses. When physical space is openly available the 40' unit is our largest storage unit providing 320 sq ft of storage space only a simple phone call away. That is a lot of room for inventory, supplies, or equipment to keep your operation organized & efficient..

#### **EXTERIOR**

LENGTH - 40' WIDTH - 8' HEIGHT - 8'6"

#### INTERIOR

LENGTH - 39'4" WIDTH - 91" HEIGHT - 91"

EASY WIDE OPEN SWING DOORS ON ONE END 14 GAUGE STEEL WALLS & ROOF 1.125" MARINE GRADE WOOD FLOOR