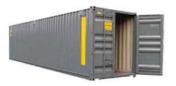

## **40' STORAGE**

10' STORAGE

20' STORAGE

40' STORAGE

20' QUAD DOOR

40' QUAD DOOR

40' HIGH CUBE

**The A-Verdi 40' Model** is very popular with many customers including contractors, automotive dealerships, schools, manufacturers, retailers & warehouses. When physical space is openly available the 40' unit is our largest storage unit providing 320 sq ft of storage space only a simple phone call away. That is a lot of room for inventory, supplies, or equipment to keep your operation organized & efficient..

#### **EXTERIOR**

LENGTH - 40' WIDTH - 8' HEIGHT - 8'6"

#### INTERIOR

LENGTH - 39'4" WIDTH - 91" HEIGHT - 91"

EASY WIDE OPEN SWING DOORS ON ONE END 14 GAUGE STEEL WALLS & ROOF 1.125" MARINE GRADE WOOD FLOOR