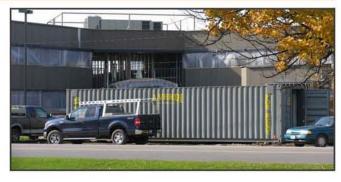

## **40' STORAGE**

10' STORAGE

20' STORAGE

40' STORAGE

20' QUAD DOOR

40' QUAD DOOR

40' HIGH CUBE

**The A-Verdi 40' Model** is very popular with many customers including contractors, automotive dealerships, schools, manufacturers, retailers & warehouses. When physical space is openly available the 40' unit is our largest storage unit providing 320 sq ft of storage space only a simple phone call away. That is a lot of room for inventory, supplies, or equipment to keep your operation organized & efficient..