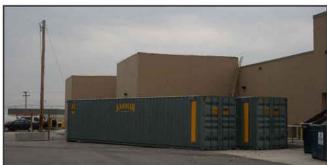

## **40' STORAGE**

10' STORAGE

20' STORAGE

40' STORAGE

20' QUAD DOOR

40' QUAD DOOR

40' HIGH CUBE

**The A-Verdi 40' Model** is very popular with many customers including contractors, automotive dealerships, schools, manufacturers, retailers & warehouses. When physical space is openly available the 40' unit is our largest storage unit providing 320 sq ft of storage space only a simple phone call away. That is a lot of room for inventory, supplies, or equipment to keep your operation organized & efficient..