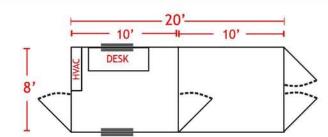

## **SPECIFICATIONS**

EXTERIOR

LENGTH - 20' WIDTH - 8' HEIGHT - 8'6" OFFICE - 10' STORAGE - 10' WALLS - INSULATED & VINYL LINED CEILING - INSULATED & VINYL LINED ELECTRIC - 125 AMP TWO POLE HVAC - 220V WALL A/C W/HEAT 14 GAUGE STEEL WALLS & ROOF 1.125" MARINE GRADE WOOD FLOOR **FEATURES** 

GROUND LEVEL SAFE ENTRY SECURE LOCKBOX ENCLOSURE PROMPT ON-SITE LOCAL DELIVERY SHORT OR LONG LEASE TERMS CLEAN / WEATHER RESISTANT INTERIOR EASY WIDE OPEN SWING DOORS SECURITY BARS ON ALL WINDOWS INTERIOR LIGHTING AND ELECTRICAL THROUGHOUT DUAL ENTRY ACCESS BUILT IN DESKTOP