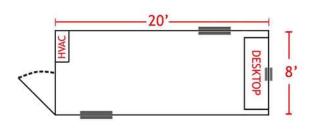

## **EXTERIOR**

LENGTH - 20

width - 8'

HEIGHT - 8'6"

OFFICE - 20'

WALLS - INSULATED & VINYL LINED

CEILING - INSULATED & VINYL LINED

ELECTRIC - 125 AMP TWO POLE

HVAC - 220V WALL A/C W/HEAT

14 GAUGE STEEL WALLS & ROOF

1.125" MARINE GRADE WOOD FLOOR

## **FEATURES**

GROUND LEVEL SAFE ENTRY
SECURE LOCKBOX ENCLOSURES
PROMPT ON-SITE LOCAL DELIVERY
SHORT OR LONG LEASE TERMS
CLEAN / WEATHER RESISTANT INTERIOR
SECURITY BARS ON ALL WINDOWS
INTERIOR LIGHTING AND ELECTRICAL THROUGHOUT
BUILT IN DESKTOP