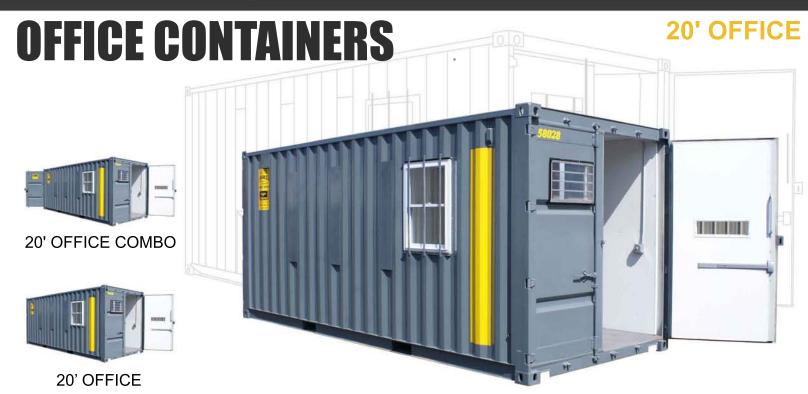

## Storage & Office Solutions......Delivered

40' OFFICE COMBO

**The A-Verdi 20' Office Model** provides an all open office interior. Our ground level office containers offer safe, convenient onsite office space for any kind of event, jobsite, or industrial application. Please call us today for more

## **EXTERIOR**

LENGTH - 20

width - 8'

HEIGHT - 8'6"

OFFICE - 20'

WALLS - INSULATED & VINYL LINED

CEILING - INSULATED & VINYL LINED

ELECTRIC - 125 AMP TWO POLE

HVAC - 220V WALL A/C W/HEAT

14 GAUGE STEEL WALLS & ROOF

1.125" MARINE GRADE WOOD FLOOR

## **FEATURES**

GROUND LEVEL SAFE ENTRY
SECURE LOCKBOX ENCLOSURES
PROMPT ON-SITE LOCAL DELIVERY
SHORT OR LONG LEASE TERMS
CLEAN / WEATHER RESISTANT INTERIOR
SECURITY BARS ON ALL WINDOWS
INTERIOR LIGHTING AND ELECTRICAL THROUGHOUT
BUILT IN DESKTOP