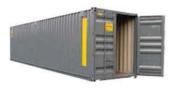

40' HIGH CUBE

**The A-Verdi 20' Quad Door Model** is the same as our 20' Storage Container except there is an identical set of swinging secure steel doors on both ends of the unit. The extra set of doors makes these units extremely convenient for loading, unloading & storing your product. The flexibility of the A-Verdi Quad-Door unit provides great savings of time & money for our customers.

#### INTERIOR

LENGTH - 19'4" WIDTH - 91" HEIGHT - 91"

EASY WIDE OPEN SWING DOORS ON BOTH ENDS 14 GAUGE STEEL WALLS & ROOF 1.125" MARINE GRADE WOOD FLOOR

## FEATURES

GROUND LEVEL SAFE ENTRY AT BOTH ENDS FOUR SECURE LOCKABLE DOORS PROMPT ON-SITE LOCAL DELIVERY CROSS VENTILATION IN ALL CORNERS