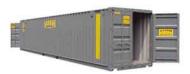

40' HIGH CUBE

**The A-Verdi 20' Quad Door Model** is the same as our 20' Storage Container except there is an identical set of swinging secure steel doors on both ends of the unit. The extra set of doors makes these units extremely convenient for loading, unloading & storing your product. The flexibility of the A-Verdi Quad-Door unit provides great savings of time & money for our customers.

#### INTERIOR

LENGTH - 19'4" WIDTH - 91" HEIGHT - 91"

EASY WIDE OPEN SWING DOORS ON BOTH ENDS 14 GAUGE STEEL WALLS & ROOF 1.125" MARINE GRADE WOOD FLOOR

## FEATURES

GROUND LEVEL SAFE ENTRY AT BOTH ENDS FOUR SECURE LOCKABLE DOORS PROMPT ON-SITE LOCAL DELIVERY CROSS VENTILATION IN ALL CORNERS