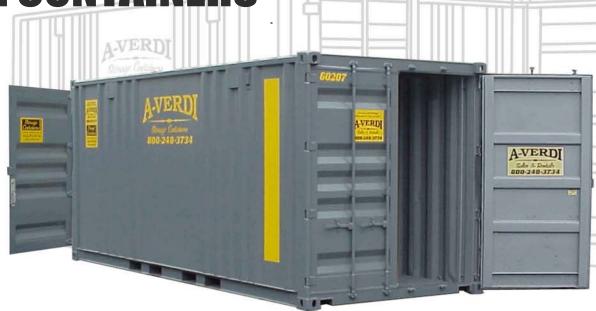

40' HIGH CUBE

**The A-Verdi 20' Quad Door Model** is the same as our 20' Storage Container except there is an identical set of swinging secure steel doors on both ends of the unit. The extra set of doors makes these units extremely convenient for loading, unloading & storing your product. The flexibility of the A-Verdi Quad-Door unit provides great savings of time & money for our customers.

#### INTERIOR

LENGTH - 19'4" WIDTH - 91" HEIGHT - 91"

EASY WIDE OPEN SWING DOORS ON BOTH ENDS 14 GAUGE STEEL WALLS & ROOF 1.125" MARINE GRADE WOOD FLOOR

## FEATURES

GROUND LEVEL SAFE ENTRY AT BOTH ENDS FOUR SECURE LOCKABLE DOORS PROMPT ON-SITE LOCAL DELIVERY CROSS VENTILATION IN ALL CORNERS