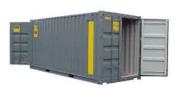

40' HIGH CUBE

**The A-Verdi 20' Quad Door Model** is the same as our 20' Storage Container except there is an identical set of swinging secure steel doors on both ends of the unit. The extra set of doors makes these units extremely convenient for loading, unloading & storing your product. The flexibility of the A-Verdi Quad-Door unit provides great savings of time & money for our customers.

#### INTERIOR

LENGTH - 19'4" WIDTH - 91" HEIGHT - 91"

EASY WIDE OPEN SWING DOORS ON BOTH ENDS 14 GAUGE STEEL WALLS & ROOF 1.125" MARINE GRADE WOOD FLOOR

## FEATURES

GROUND LEVEL SAFE ENTRY AT BOTH ENDS FOUR SECURE LOCKABLE DOORS PROMPT ON-SITE LOCAL DELIVERY CROSS VENTILATION IN ALL CORNERS