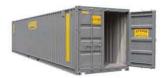

40' HIGH CUBE

**The A-Verdi 20' Quad Door Model** is the same as our 20' Storage Container except there is an identical set of swinging secure steel doors on both ends of the unit. The extra set of doors makes these units extremely convenient for loading, unloading & storing your product. The flexibility of the A-Verdi Quad-Door unit provides great savings of time & money for our customers.

#### INTERIOR

LENGTH - 19'4" WIDTH - 91" HEIGHT - 91"

EASY WIDE OPEN SWING DOORS ON BOTH ENDS 14 GAUGE STEEL WALLS & ROOF 1.125" MARINE GRADE WOOD FLOOR

## FEATURES

GROUND LEVEL SAFE ENTRY AT BOTH ENDS FOUR SECURE LOCKABLE DOORS PROMPT ON-SITE LOCAL DELIVERY CROSS VENTILATION IN ALL CORNERS