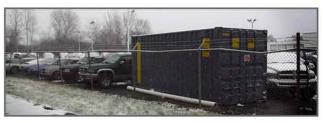

40' HIGH CUBE

**The A-Verdi 20' Quad Door Model** is the same as our 20' Storage Container except there is an identical set of swinging secure steel doors on both ends of the unit. The extra set of doors makes these units extremely convenient for loading, unloading & storing your product. The flexibility of the A-Verdi Quad-Door unit provides great savings of time & money for our customers.

#### INTERIOR

LENGTH - 19'4" WIDTH - 91" HEIGHT - 91"

EASY WIDE OPEN SWING DOORS ON BOTH ENDS 14 GAUGE STEEL WALLS & ROOF 1.125" MARINE GRADE WOOD FLOOR

## FEATURES

GROUND LEVEL SAFE ENTRY AT BOTH ENDS FOUR SECURE LOCKABLE DOORS PROMPT ON-SITE LOCAL DELIVERY CROSS VENTILATION IN ALL CORNERS