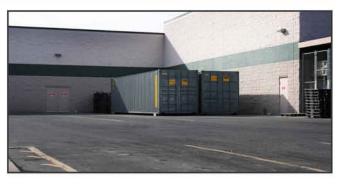

## 40' HIGH CUBE

10' STORAGE

20' STORAGE

40' STORAGE

20' QUAD DOOR

40' QUAD DOOR

40' HIGH CUBE

**The A-Verdi 40' High Cube Model** is the same as our 40' Storage Container except it is an additional 12" tall. The extra foot of height makes these units great for forklift access & double stacking of pallets. Customers have also used the extra height for taller equipment or shelf/rack rack systems to store materials inside of the unit.