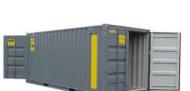

## 40' HIGH CUBE

10' STORAGE

20' STORAGE

40' STORAGE

20' QUAD DOOR

40' QUAD DOOR

40' HIGH CUBE

**The A-Verdi 40' High Cube Model** is the same as our 40' Storage Container except it is an additional 12" tall. The extra foot of height makes these units great for forklift access & double stacking of pallets. Customers have also used the extra height for taller equipment or shelf/rack rack systems to store materials inside of the unit.

#### **EXTERIOR**

LENGTH - 40' WIDTH - 8' HEIGHT - 9'6"