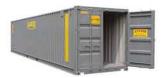

## 40' HIGH CUBE

10' STORAGE

20' STORAGE

40' STORAGE

20' QUAD DOOR

40' QUAD DOOR

40' HIGH CUBE

**The A-Verdi 40' High Cube Model** is the same as our 40' Storage Container except it is an additional 12" tall. The extra foot of height makes these units great for forklift access & double stacking of pallets. Customers have also used the extra height for taller equipment or shelf/rack rack systems to store materials inside of the unit.

#### **INTERIOR**

LENGTH - 39'4" WIDTH - 91" HEIGHT - 103"

EASY WIDE OPEN SWING DOORS ON ONE END 14 GAUGE STEEL WALLS & ROOF 1.125" MARINE GRADE WOOD FLOOR