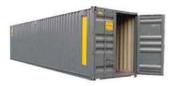

## 40' HIGH CUBE

10' STORAGE

20' STORAGE

40' STORAGE

20' QUAD DOOR

40' QUAD DOOR

40' HIGH CUBE

**The A-Verdi 40' High Cube Model** is the same as our 40' Storage Container except it is an additional 12" tall. The extra foot of height makes these units great for forklift access & double stacking of pallets. Customers have also used the extra height for taller equipment or shelf/rack rack systems to store materials inside of the unit.

#### **INTERIOR**

LENGTH - 39'4" WIDTH - 91" HEIGHT - 103"

EASY WIDE OPEN SWING DOORS ON ONE END 14 GAUGE STEEL WALLS & ROOF 1.125" MARINE GRADE WOOD FLOOR