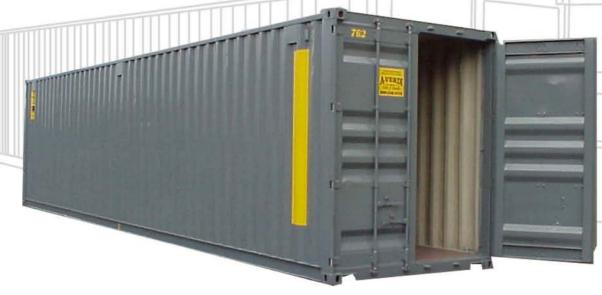

## 40' HIGH CUBE

10' STORAGE

20' STORAGE

40' STORAGE

20' QUAD DOOR

40' QUAD DOOR

40' HIGH CUBE

**The A-Verdi 40' High Cube Model** is the same as our 40' Storage Container except it is an additional 12" tall. The extra foot of height makes these units great for forklift access & double stacking of pallets. Customers have also used the extra height for taller equipment or shelf/rack rack systems to store materials inside of the unit.

#### **EXTERIOR**

LENGTH - 40' WIDTH - 8' HEIGHT - 9'6"

#### **INTERIOR**

LENGTH - 39'4" WIDTH - 91" HEIGHT - 103"

EASY WIDE OPEN SWING DOORS ON ONE END 14 GAUGE STEEL WALLS & ROOF 1.125" MARINE GRADE WOOD FLOOR