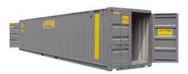

## 40' HIGH CUBE

10' STORAGE

20' STORAGE

40' STORAGE

20' QUAD DOOR

40' QUAD DOOR

40' HIGH CUBE

**The A-Verdi 40' High Cube Model** is the same as our 40' Storage Container except it is an additional 12" tall. The extra foot of height makes these units great for forklift access & double stacking of pallets. Customers have also used the extra height for taller equipment or shelf/rack rack systems to store materials inside of the unit.

### FEATURES

GROUND LEVEL SAFE ENTRY
SECURE LOCKABLE DOORS
PROMPT ON-SITE LOCAL DELIVERY
CROSS VENTILATION IN ALL CORNERS
FORKLIFT CAPABLE