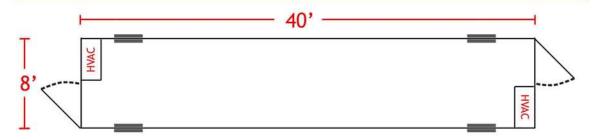

## 40' OFFICE

#### EXTERIOR

LENGTH - 40' WIDTH - 8' HEIGHT - 8'6" OFFICE - 40' WALLS - INSULATED & VINYL LINED CEILING - INSULATED & VINYL LINED ELECTRIC - 125 AMP TWO POLE HVAC - 220V WALL A/C W/HEAT 14 GAUGE STEEL WALLS & ROOF 1.125" MARINE GRADE WOOD FLOOR