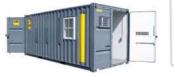

# Storage & Office Solutions......Delivered

# **OFFICE CONTAINERS**

## 40' OFFICE



#### 20' OFFICE COMBO



20' OFFICE



#### 40' OFFICE COMBO



**The A-Verdi 40' Office Model** provides an all open office interior. Our ground level office containers offer safe, convenient onsite office space for any kind of event, jobsite, or industrial application. Please call us today for more information & availability.



### **SPECIFICATIONS**

#### EXTERIOR

LENGTH - 40' WIDTH - 8' HEIGHT - 8'6" OFFICE - 40' WALLS - INSULATED & VINYL LINED CEILING - INSULATED & VINYL LINED ELECTRIC - 125 AMP TWO POLE HVAC - 220V WALL A/C W/HEAT 14 GAUGE STEEL WALLS & ROOF 1.125" MARINE GRADE WOOD FLOOR

#### FEATURES

GROUND LEVEL SAFE ENTRY SECURE LOCKBOX ENCLOSURES DUAL ENTRY ACCESS PROMPT ON-SITE LOCAL DELIVERY SHORT OR LONG LEASE TERMS CLEAN / WEATHER RESISTANT INTERIOR SECURITY BARS ON AL