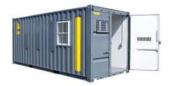

# Storage & Office Solutions......Delivered

# **OFFICE CONTAINERS**

## 40' OFFICE



#### 20' OFFICE COMBO



20' OFFICE



#### 40' OFFICE COMBO



**The A-Verdi 40' Office Model** provides an all open office interior. Our ground level office containers offer safe, convenient onsite office space for any kind of event, jobsite, or industrial application. Please call us today for more information & availability.



### **SPECIFICATIONS**

#### EXTERIOR

LENGTH - 40' WIDTH - 8' HEIGHT - 8'6" OFFICE - 40' WALLS - INSULATED & VINYL LINED CEILING - INSULATED & VINYL LINED ELECTRIC - 125 AMP TWO POLE HVAC - 220V WALL A/C W/HEAT 14 GAUGE STEEL WALLS & ROOF 1.125" MARINE GRADE WOOD FLOOR

#### FEATURES

GROUND LEVEL SAFE ENTRY SECURE LOCKBOX ENCLOSURES DUAL ENTRY ACCESS PROMPT ON-SITE LOCAL DELIVERY SHORT OR LONG LEASE TERMS CLEAN / WEATHER RESISTANT INTERIOR SECURITY BARS ON ALL WINDOWS INTERIOR LIGHTI